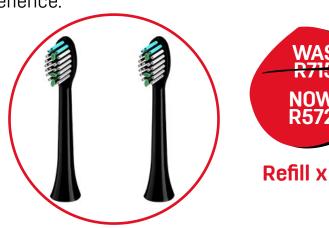

The GloboDent Sonic Electric Toothbrush has SET Refill been carefully designed to offer you and your family a new and unique brushing experience, which is both safe and effective. From our specially engineered bristles for optimal tooth coverage, to our sonically-vibrating brush heads designed to remove plaque even from the more difficult to reach areas, you are guaranteed to experience an absolute brushing experience.