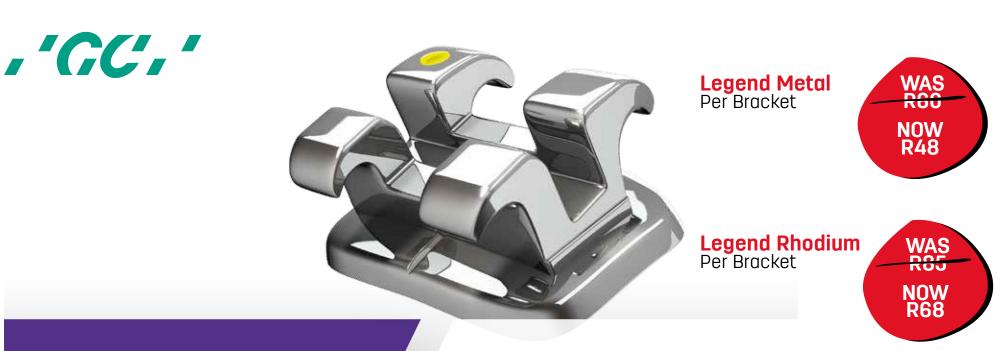

#### **Design Features**

- Made from aerospace strength steel
- Tumbled for a highly polished and better looking bracket
- Rhodium coated for better aesthetic
- Laser-fused hook options designed for malleability and strength
- Anatomically correct bonding pad for each tooth
- In/Outs compatible between medium & mini

## LEGEND mini/medium Metal

Standard Metal Bracket