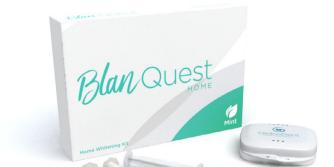

#### The BlanQuest Home Whitening Kit

The New BlanQuest Home Whitening Kit is a perfect option for patients looking for a safe, effective, and simple to use at home whitening procedure. It is a professional alternative that can deliver powerful results while also perfect for follow-up and

maintenance purposes in an inexpensive manner.