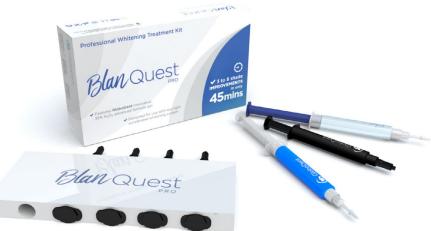

#### **BlanQuest Pro Whitening Treatment Kit**

The BlanQuest Professional Whitening Treatment provides the most effective solution towards a brilliant white smile. Give your patients a noticeably whiter smile in minimal time in just one in-office procedure: 3 to 8 shade improvements in only 45 minutes!